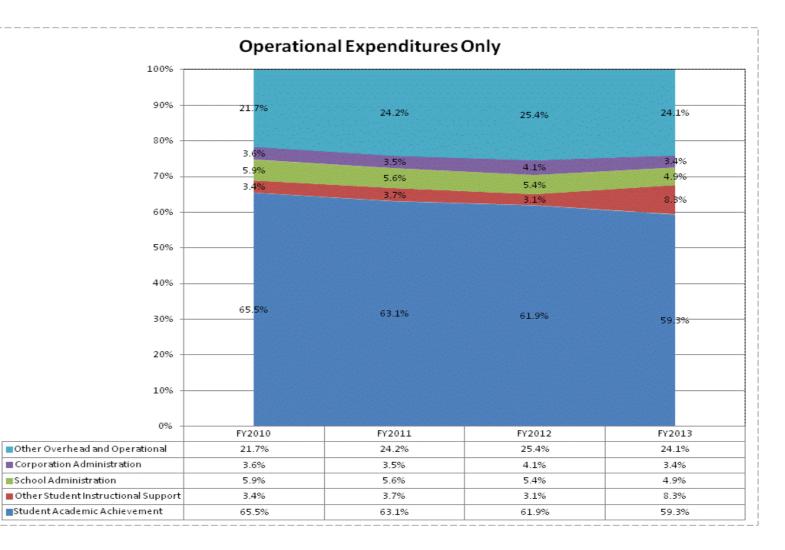

|                                    | i            | FY06 % of Total |              | FY09 % of Total | F۱           | 12 % of Total | F            | Y13 % of Total |
|------------------------------------|--------------|-----------------|--------------|-----------------|--------------|---------------|--------------|----------------|
| North Adams Community Schools (25) | FY 2006      | Exp             | FY 2009      | Exp             | FY 2012      | Ехр           | FY 2013      | Exp            |
| Student Academic Achievement       | \$11,687,129 | 49.4%           | \$11,336,632 | 47.5%           | \$10,474,593 | 43.7%         | \$10,736,465 | 42.5%          |
| Student Instructional Support      | \$1,516,096  | 6.4%            | \$1,580,216  | 6.6%            | \$1,414,268  | 5.9%          | \$2,351,011  | 9.3%           |
| Overhead and Operational           | \$4,703,015  | 19.9%           | \$4,600,064  | 19.3%           | \$4,975,841  | 20.7%         | \$5,257,424  | 20.8%          |
| Nonoperational                     | \$5,770,144  | 24.4%           | \$6,373,581  | 26.7%           | \$7,128,968  | 29.7%         | \$6,917,106  | 27.4%          |
| Grand Total                        | \$23,676,385 |                 | \$23,890,493 |                 | \$23,993,669 |               | \$25,262,006 |                |

|                                                                        | FY 2006 | FY 2009 | FY 2012 | FY 2013 |
|------------------------------------------------------------------------|---------|---------|---------|---------|
| Student Instructional Expenditures (Academic Achievement plus Support) | 55.8%   | 54.1%   | 49.5%   | 51.8%   |