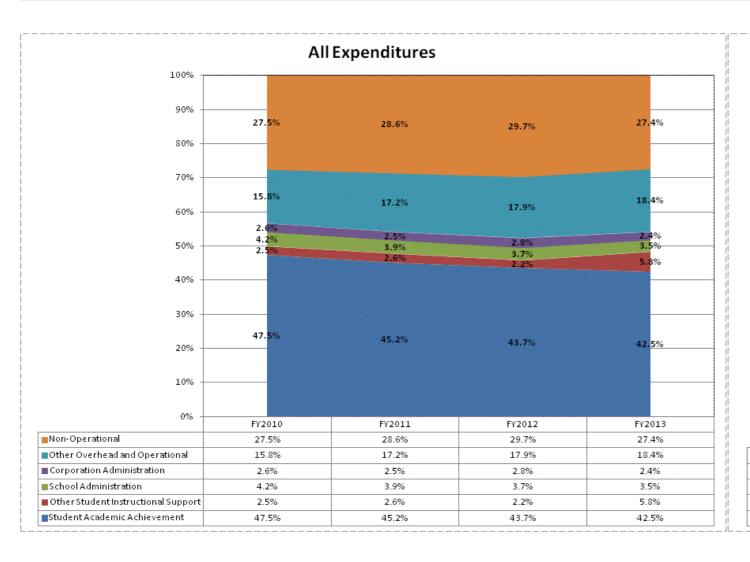

|                                    | i            | FY06 % of Total |              | FY09 % of Total | F۱           | 12 % of Total | F            | Y13 % of Total |
|------------------------------------|--------------|-----------------|--------------|-----------------|--------------|---------------|--------------|----------------|
| North Adams Community Schools (25) | FY 2006      | Exp             | FY 2009      | Exp             | FY 2012      | Ехр           | FY 2013      | Exp            |
| Student Academic Achievement       | \$11,687,129 | 49.4%           | \$11,336,632 | 47.5%           | \$10,474,593 | 43.7%         | \$10,736,465 | 42.5%          |
| Student Instructional Support      | \$1,516,096  | 6.4%            | \$1,580,216  | 6.6%            | \$1,414,268  | 5.9%          | \$2,351,011  | 9.3%           |
| Overhead and Operational           | \$4,703,015  | 19.9%           | \$4,600,064  | 19.3%           | \$4,975,841  | 20.7%         | \$5,257,424  | 20.8%          |
| Nonoperational                     | \$5,770,144  | 24.4%           | \$6,373,581  | 26.7%           | \$7,128,968  | 29.7%         | \$6,917,106  | 27.4%          |
| Grand Total                        | \$23,676,385 |                 | \$23,890,493 |                 | \$23,993,669 |               | \$25,262,006 |                |

|                                                                        | FY 2006 | FY 2009 | FY 2012 | FY 2013 |
|------------------------------------------------------------------------|---------|---------|---------|---------|
| Student Instructional Expenditures (Academic Achievement plus Support) | 55.8%   | 54.1%   | 49.5%   | 51.8%   |